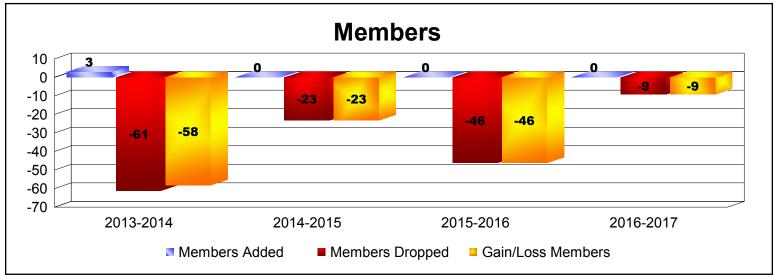

**Disbanded Districts**As of June 2017 Cumulative

| Year      | New<br>Clubs | Dropped<br>Clubs | Gain/<br>Loss<br>Clubs | New<br>Members | Charter<br>Members | Reinstate<br>Members | Transfer<br>Members | Total<br>Member<br>Added | Total<br>Members<br>Dropped | Gain/<br>Loss<br>Members |
|-----------|--------------|------------------|------------------------|----------------|--------------------|----------------------|---------------------|--------------------------|-----------------------------|--------------------------|
| 2013-2014 | 0            | -3               | -3                     | 3              | 0                  | 0                    | 0                   | 3                        | -61                         | -58                      |
| 2014-2015 | 0            | -1               | -1                     | 0              | 0                  | 0                    | 0                   | 0                        | -23                         | -23                      |
| 2015-2016 | 0            | -3               | -3                     | 0              | 0                  | 0                    | 0                   | 0                        | -46                         | -46                      |
| 2016-2017 | 0            | -2               | -2                     | 0              | 0                  | 0                    | 0                   | 0                        | -9                          | -9                       |
| Average   | 0            | -2               | -2                     | 1              | 0                  | 0                    | 0                   | 1                        | -35                         | -34                      |