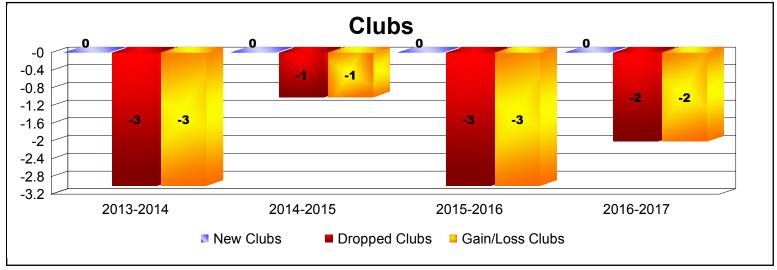

**Disbanded Districts**As of June 2017 Cumulative

| Year      | New<br>Clubs | Dropped<br>Clubs | Gain/<br>Loss<br>Clubs | New<br>Members | Charter<br>Members | Reinstate<br>Members | Transfer<br>Members | Total<br>Member<br>Added | Total<br>Members<br>Dropped | Gain/<br>Loss<br>Members |
|-----------|--------------|------------------|------------------------|----------------|--------------------|----------------------|---------------------|--------------------------|-----------------------------|--------------------------|
| 2013-2014 | 0            | -3               | -3                     | 3              | 0                  | 0                    | 0                   | 3                        | -61                         | -58                      |
| 2014-2015 | 0            | -1               | -1                     | 0              | 0                  | 0                    | 0                   | 0                        | -23                         | -23                      |
| 2015-2016 | 0            | -3               | -3                     | 0              | 0                  | 0                    | 0                   | 0                        | -46                         | -46                      |
| 2016-2017 | 0            | -2               | -2                     | 0              | 0                  | 0                    | 0                   | 0                        | -9                          | -9                       |
| Average   | 0            | -2               | -2                     | 1              | 0                  | 0                    | 0                   | 1                        | -35                         | -34                      |